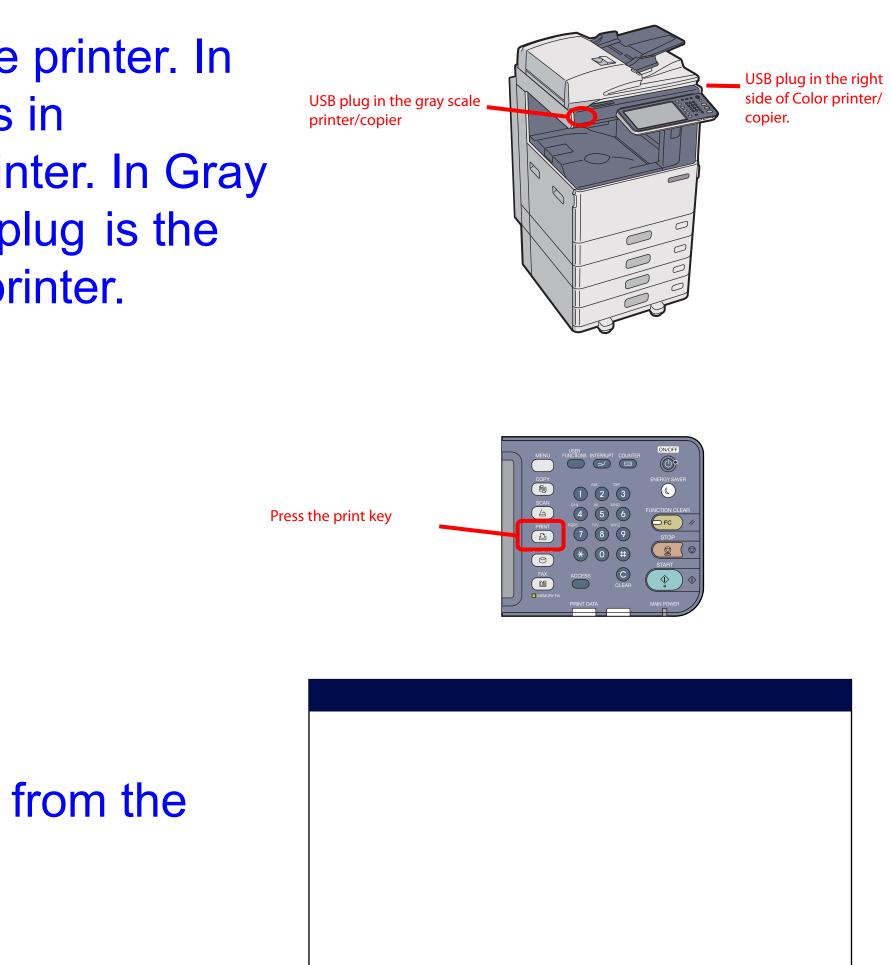

2. Image formats:-- bmp, dib, gif, jfif, jif, jpe, jpeg, jpg, png, tif, tiff 1. Place your ID card on top of the card reader attached

- to the copier/ printer.
- 2.Plug in your USB to the printer. In color printer the plug is in the right side of the printer. In Gray scale printer the USB plug is the front right side of the printer.
- 3. Press on the print key
- 4. Select the option USB from the drop-down list