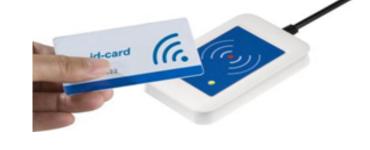

# STEPS TO REGISTER YOUR ID CARD

1. Place your ID card on top of the card reader attached to the copier/ printer.

2. Copier screen will show below display, click on the box as interacted in red.

| PaperCu   | Associate New Card                                                                               |
|-----------|--------------------------------------------------------------------------------------------------|
|           | ess to device functions is denied. To associate this card with your ac<br>username and password. |
| Username: | Click on the box                                                                                 |
| Password: |                                                                                                  |
|           | Associate Card                                                                                   |
|           |                                                                                                  |
|           |                                                                                                  |