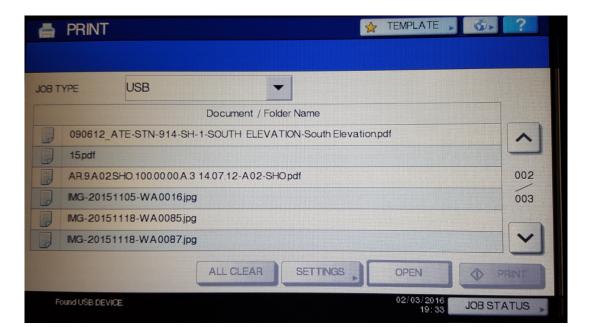

2. Image formats:-- bmp, dib, gif, jfif, jif, jpe, jpeg, jpg, png, tif, tiff 1. Place your ID card on top of the card reader attached

- to the copier/ printer.
- 2.Plug in your USB to the printer. In color printer the plug is in the right side of the printer. In Gray scale printer the USB plug is the front right side of the printer.
- 3. Press on the print key
- 4. Select the option USB from the drop-down list