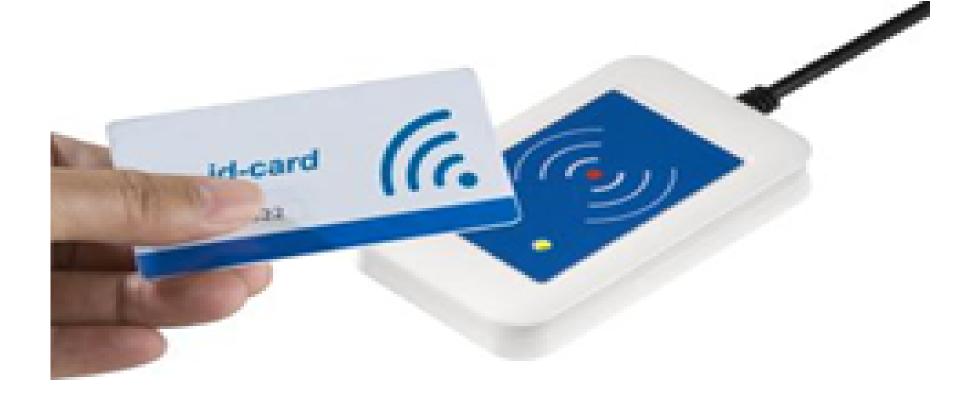

# STEPS TO REGISTER YOUR ID CARD

1. Place your ID card on top of the card reader attached to the copier/ printer.

2. Copier screen will show below display, click on the box as interacted in red.

| PaperCu   | Associate New Card                                                                               |
|-----------|--------------------------------------------------------------------------------------------------|
|           | ess to device functions is denied. To associate this card with your ac<br>username and password. |
| Username: | Click on the box                                                                                 |
| Password: |                                                                                                  |
|           | Associate Card                                                                                   |
|           |                                                                                                  |
|           |                                                                                                  |