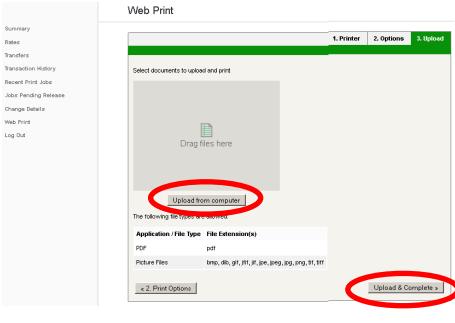

### Click on *Upload from computer* and select the file to be printed and Click on **Upload and Complete**

Supported format are; 1. PDF 2. Image formats:-- bmp, dib, gif, jfif, jif, jpe, jpeg, jpg, png, tif, tiff 3. Make sure page size of the file to be sent is already adjust to A4 or A3 to have printed correctly.